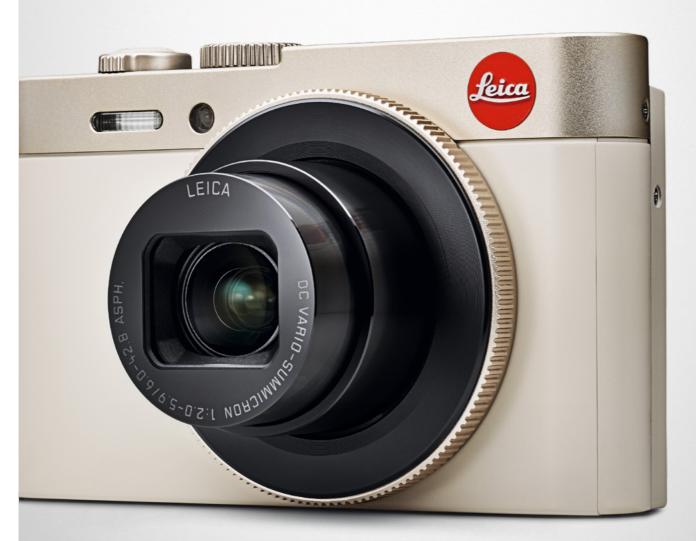

## LEICA C

Capture every instant in style.

The stylish design of the compact Leica C is the first thing that attracts envious looks. This is to be expected as its striking color combinations in light gold and dark red make it an exceptionally elegant fashion accessory. A closer look reveals that this camera also offers equally impressive features. Thanks to its fast Leica lens and large sensor, it delivers pictures with outstanding brilliance throughout the entire zoom range and even in low light. Its Wi-Fi capability makes it easy to transfer pictures directly to a smartphone or a tablet computer. Not surprisingly the Leica C accessories are no less stylish and unique. The accessories and camera are perfectly matched to each other and come together to create an incomparably fashionable look.

#### COMPACT AND VERSATILE

perfect for any occasion

The trendy Leica C fits in any pocket or purse – and is the perfect fashion accessory to any outfit. It's a camera that goes wherever you go. Despite its extremely compact form, it features an excellent zoom lens that makes it perfect for capturing whatever spontaneous situations may arise and offers almost unlimited opportunities for creative expression. Even in the fading light of the twilight hours or at a romantic candlelight dinner, the exceptionally fast lens always captures the unique atmosphere of the moment. At the same time, the 7× zoom is equally outstanding for capturing intimate portraits, expansive interiors, and fascinating landscapes. A freely programmable focusing ring for personalized settings offers even greater creative freedom.

## LEICA C

Full-size view, the camera is available in light gold and dark red.

two uniquely stylish color schemes

The expectations brought to mind as you first glance at this elegant camera are soon experienced at the first touch as well – the Leica C is simply love at first sight for both the eye and the hand. For shopping trips, at gala dinners, or in the coolest clubs – no stylish occasion can be complete without a Leica C. Both color options, light gold and dark red, showcase the simple elegance and formal clarity of the slim and stylish Leica C in equal measure – it lies sleekly and lightly in the hand. It's a must for every occasion, embodying the very essence of the sophisticated lifestyle.