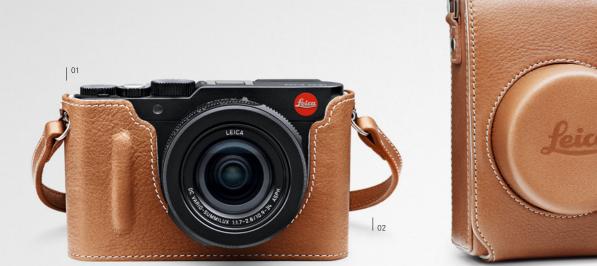

#### D-LUX PROTECTOR (Figure 01)

Refined and robust. The elaborately handcrafted protector in untreated cognac-colored natural leather with light-colored contrast stitching provides ideal protection for the body of the D-Lux and looks great at the same time. The distinctive molded grip on the front ensures that the camera is always safely held and steady when shooting.

#### D-LUX LEATHER CASE (Figure 03)

This high-quality case for the Leica D-Lux in the same cognac-colored leather with light-colored stitching guarantees optimum protection and eye-catching style.

#### D-LUX CARRYING STRAP (Figure 02)

The perfect match. The design of this practical strap harmonizes perfectly with the style of the protector and leather case for the Leica D-Lux. Thanks to a soft shoulder pad, this strap, also in cognac-colored leather with light-colored contrast stitching, provides outstanding comfort when slung around the neck or over the shoulder.