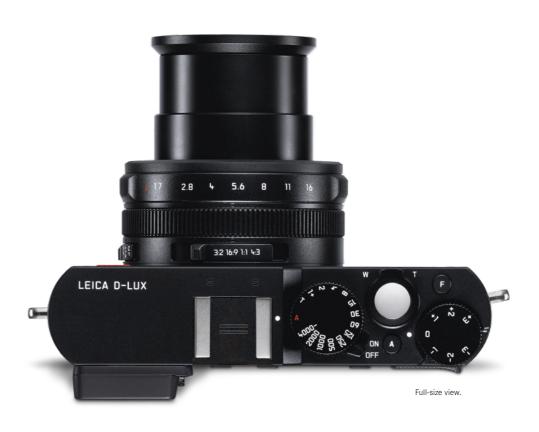

Full-size view.

## LEICA D-LUX

Full-size view.

form follows function

Even at first glance, the D-Lux reveals its heritage as a genuine Leica – classic elegance, time-less beauty, and special attention to simple and intuitive handling. As the prime consideration is always the picture, and distractions must be kept to a minimum, the change between automatic and manual modes is also satisfyingly simple. Even less experienced photographers can enjoy the experience of immediate success – and seeing it brightly and clearly on the high-resolution 3" LCD monitor, even in bright sunlight. In an instant, anyone taking it in their hands feels and sees the superior quality of its materials and finish. A robust, reliable camera for any occasion and every day.