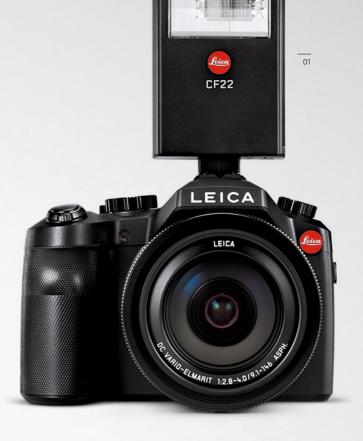

#### CF 22 FLASH UNIT D-LUX | V-LUX (Figure 01)

This accessory flash unit combines an extremely compact size with high performance. It's designed especially for use with Leica compact cameras and offers photographers additional flash and fill-in flash options for both snapshots and painstakingly arranged compositions. Whenever needed, it can be swiftly and securely mounted on the accessory shoes of both the Leica D-Lux and the Leica V-Lux.