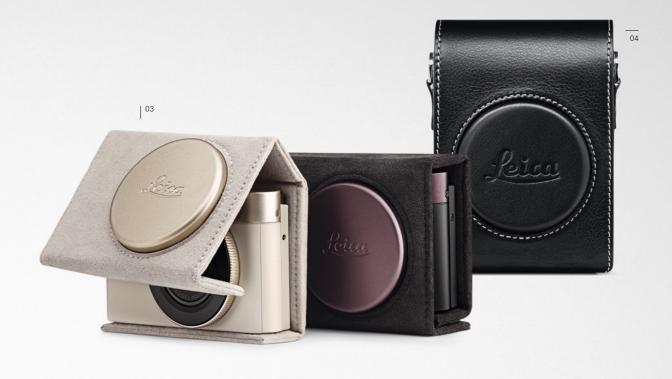

#### D-LUX LEATHER CASE (Figure 03)

This high-quality case for the Leica D-Lux in the same cognac-colored leather with light-colored stitching guarantees optimum protection and eye-catching style.

#### D-LUX TWIST (Figure 04)

An especially elegant option for the Leica D-Lux is this further development of the innovative, ultra-compact camera case. It is manufactured from particularly tough and resilient materials: black Alcantara and sandblasted

metal in aluminum look. In this case, which can be easily attached to the tripod thread on the base of the camera, the camera is ready for action in a flash. And, no matter whether closed or unwrapped, this case is a must-have for style aficionados.