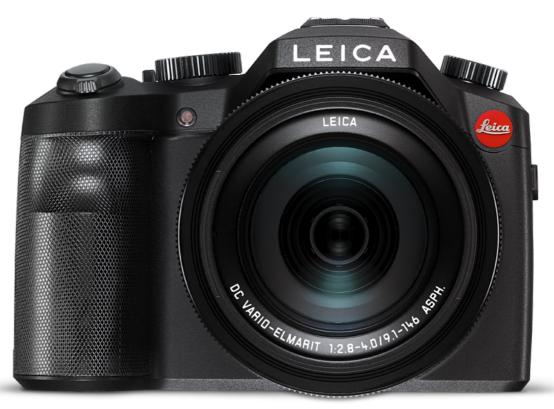

## LEICA V-LUX

The world is an open book.

Especially when traveling, the Leica V-Lux is the ideal camera for seeing the world as an open book in which the traveler can write new stories and capture personally significant experiences and impressions – in the form of unique and priceless photos.

With its long wide-angle to super-telephoto and macro zoom range, the Leica V-Lux succeeds in doing justice to the beauty of the world in all its facets. It captures photographic memories in pictures of superb quality. Its extremely fast autofocus ensures that spontaneous shots are only a breath away. It's a camera for people who see life as a great adventure with countless things to discover and preserve.

Full-size view

EXCELLENT PICTURE QUALITY thanks to a large sensor Even in unfavorable light and at high ISO settings, the large 1" sensor of the Leica V-Lux guarantees exceptionally bright and clear pictures – pictures that are rich in detail and fascinate with vibrant natural colors. In combination with the high speed of the lens, the sensor expands the creative scope available for the exploration of planes of focus and depth of field, making the V-Lux the ideal Leica to take along wherever you go.

**FAST:** high-speed over the entire zoom range

Travel, sports, or other outdoor adventures – the Leica V-Lux is simply the ideal camera to capture them all. Thanks to its enormous zoom range of 25 to 400 mm (35 mm equivalent), time-consuming lens changes and carrying heavy extra equipment are now a thing of the past. It covers every photographic situation from wide-angle, standard, and telephoto photography to macro close-ups down to a distance of only 3 cm. With maximum apertures of f/2.8 (wide angle) and f/4 (telephoto), its Leica DC Vario-Elmarit 9.1–146 mm f/2.8–4 ASPH. Iens enables sharp and crisply detailed exposures, even with distant subjects.