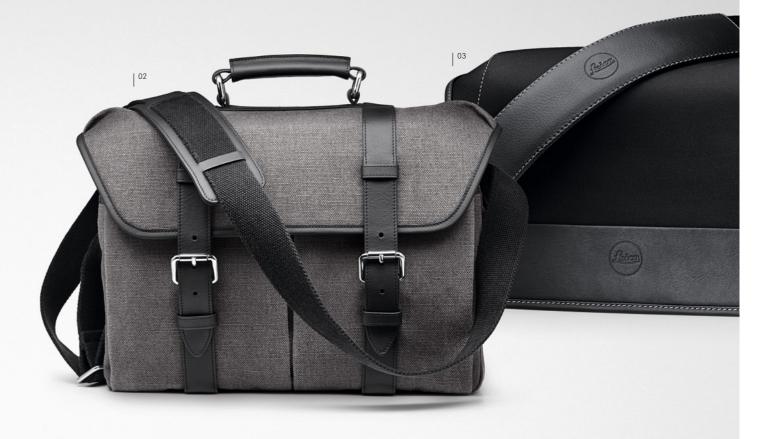

#### D-LUX | V-LUX NYLON SYSTEM BAG (Figure 03)

Robust and roomy: the robust system bag is made of the same resilient and water-repellent fabric used by the automobile industry for the construction of soft tops for convertibles. It provides room for a Leica D-Lux or Leica V-Lux and their corresponding accessories. More system bags in a range of sizes and materials can be found on the Leica Web site.

#### D-LUX | V-LUX COTTON-LINEN SYSTEM BAG (Figure 02)

The largest Leica system bag is made in Germany and offers plenty of room for a camera and a full range of equipment and accessories. Its high-quality, cotton-linen fabric lends it outstanding robustness and the logically designed compartments inside make it extremely practical and versatile. The inner compartments can be removed completely, transforming the system bag into a business bag in a matter of seconds. Especially practical is the integrated pocket for 13" laptops, tablet PCs, etc.