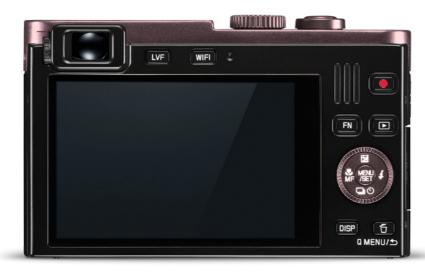

## LEICA C

Full-size view, the camera is available in light gold and dark red.

two uniquely stylish color schemes

The expectations brought to mind as you first glance at this elegant camera are soon experienced at the first touch as well – the Leica C is simply love at first sight for both the eye and the hand. For shopping trips, at gala dinners, or in the coolest clubs – no stylish occasion can be complete without a Leica C. Both color options, light gold and dark red, showcase the simple elegance and formal clarity of the slim and stylish Leica C in equal measure – it lies sleekly and lightly in the hand. It's a must for every occasion, embodying the very essence of the sophisticated lifestyle.

#### INTEGRATED WI-FI AND

**NFC** share your images with wireless transfer of stills and videos

The Leica C is the first Leica to feature an integrated Wi-Fi module. Still pictures and videos can be transferred to smartphones and tablet PCs via WLAN without any cables. The first easy step is to download the free "Leica C Image Shuttle" app and install it on a compatible iOS or Android device. Then, all the user needs to do is set up the WLAN link, and data transfer can begin. Another highlight is that WLAN and the app enable remote control of the Leica C from a smartphone or tablet PC, including practical features like a remote release. The Leica C also features an integrated NFC (Near Field Communication) module. This allows the camera to wirelessly exchange data with a nearby NFC-compatible smartphone to establish a Wi-Fi link.

Full-size view.

**FULL-HD VIDEO** providing a host of creative opportunities

The Leica C also reveals its true character when shooting movies. It records video with fantastic resolution of even the finest details in full-HD quality. The photographer is always in complete control of recording thanks to a large monitor screen and an electronic viewfinder that is particularly effective when shooting in bright light. A selection of creative modes offers numerous options for the realization of creative ideas even after the recording has been made. Creative post-processing of both still pictures and video is possible in the camera and with the professional Adobe® Photoshop® Lightroom® software that comes with it.