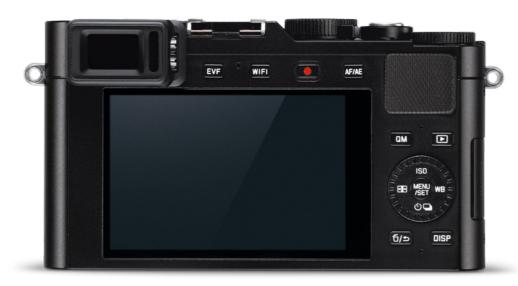

## LEICA D-LUX

Full-size view.

form follows function

Even at first glance, the D-Lux reveals its heritage as a genuine Leica – classic elegance, time-less beauty, and special attention to simple and intuitive handling. As the prime consideration is always the picture, and distractions must be kept to a minimum, the change between automatic and manual modes is also satisfyingly simple. Even less experienced photographers can enjoy the experience of immediate success – and seeing it brightly and clearly on the high-resolution 3" LCD monitor, even in bright sunlight. In an instant, anyone taking it in their hands feels and sees the superior quality of its materials and finish. A robust, reliable camera for any occasion and every day.

HIGH RESOLUTION – an impressive integrated viewfinder

The ideal composition and framing of subjects and scenes is quickly accomplished with this excellent integrated electronic viewfinder. Thanks to a high resolution of 2.8 megapixels, it delivers a sharp, high-contrast image – even in bright conditions. Ingeniously, the viewfinder shows the same exposure settings as they're displayed on the monitor. Since it also offers individual diopter compensation, the viewfinder can be used by eyeglass wearers with no limitations at all.

#### NO WIRES ATTACHED

thanks to Wi-Fi and NFC

It's not only the looks of the D-Lux that identifies it as a 21st century Leica: an integrated Wi-Fi module provides remote control from a smartphone or tablet, which is particularly useful when the photographer wants to be in the picture. The Leica C Image Shuttle app required for this function can be downloaded free of charge and installed on iOS or Android devices. And that's not all: photos and videos can be transferred from the camera via wireless LAN. An integrated NFC (near field communication) module quickly and easily sets up a Wi-Fi connection with an NFC-compatible smartphone when the phone is held close to the camera.