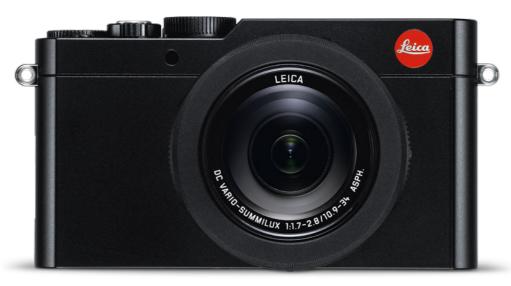

#### 01 LEICA D-LUX

Inspiration is the source of creativity. And the Leica D-Lux is the ideal companion for capturing the most memorable moments of daily life. Recording them with your own creative vision. Perfectly composed, thanks to the high-resolution integrated viewfinder. As a high-performance Leica compact camera, it features an extremely fast lens with a maximum aperture of f/1.7. In combination with its large sensor and a zoom range of 24 to 75 mm (35 mm equivalent), it guarantees almost simple and intuitive, thus offering enhanced inspiration and the freedom to capture what is essential.

## LEICA D-LUX

Inspired by life.

The Leica D-Lux is the ideal companion for anyone who meets each new day with open eyes, perceives photography as the art of observation, and discovers the extraordinary in everyday things. It awakens curiosity and the desire to experiment and explore. It sharpens one's vision for subjects and scenes and inspires the creativity in everyone. It is an invitation to let go – to be guided by spontaneity and intuition – and, in these things, embodies the perfect balance between performance, functionality, and size.

This Leica compact camera's extremely fast lens promises endless creativity in the exploration of minimal depth of field – for authentic pictures in natural color that reveal the essence of the art of photography. It inspires you to see the details and the whole. The noteworthy in everyday life. The perfect that transcends imperfection.

## FAST AND FANTASTIC - an incredibly fast, high-

an incredibly fast, highperformance lens Of all the Leica compact cameras, the D-Lux has one of the fastest lenses. Its Leica DC Vario-Summilux 10.9–34 mm f/1.7–2.8 ASPH. zoom lens (24 to 75 mm equivalent in 35 mm format) is perfectly matched to its large sensor. With an impressive sensitivity range to ISO 25600 thanks to especially large pixels, it makes the best of available light and delivers pictures in natural color and with exceptional quality. Perfect for available-light photography and, thanks to a versatile wide-to-moderate-telephoto zoom lens, it's ideal for an almost infinite number of creative genres – from portraits, landscapes, and architecture to macro and reportage, the classical domain of Leica cameras.