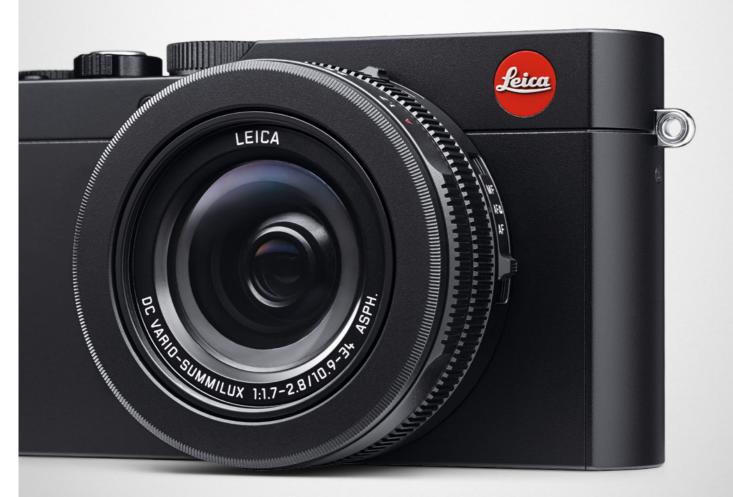

## FAST AND FANTASTIC - an incredibly fast, high-

an incredibly fast, highperformance lens Of all the Leica compact cameras, the D-Lux has one of the fastest lenses. Its Leica DC Vario-Summilux 10.9–34 mm f/1.7–2.8 ASPH. zoom lens (24 to 75 mm equivalent in 35 mm format) is perfectly matched to its large sensor. With an impressive sensitivity range to ISO 25600 thanks to especially large pixels, it makes the best of available light and delivers pictures in natural color and with exceptional quality. Perfect for available-light photography and, thanks to a versatile wide-to-moderate-telephoto zoom lens, it's ideal for an almost infinite number of creative genres – from portraits, landscapes, and architecture to macro and reportage, the classical domain of Leica cameras.

## LEICA D-LUX

Full-size view.

form follows function

Even at first glance, the D-Lux reveals its heritage as a genuine Leica – classic elegance, time-less beauty, and special attention to simple and intuitive handling. As the prime consideration is always the picture, and distractions must be kept to a minimum, the change between automatic and manual modes is also satisfyingly simple. Even less experienced photographers can enjoy the experience of immediate success – and seeing it brightly and clearly on the high-resolution 3" LCD monitor, even in bright sunlight. In an instant, anyone taking it in their hands feels and sees the superior quality of its materials and finish. A robust, reliable camera for any occasion and every day.