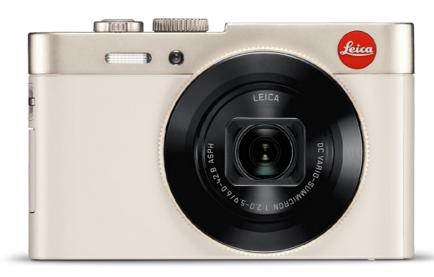

## LEICA C

Capture every instant in style.

The stylish design of the compact Leica C is the first thing that attracts envious looks. This is to be expected as its striking color combinations in light gold and dark red make it an exceptionally elegant fashion accessory. A closer look reveals that this camera also offers equally impressive features. Thanks to its fast Leica lens and large sensor, it delivers pictures with outstanding brilliance throughout the entire zoom range and even in low light. Its Wi-Fi capability makes it easy to transfer pictures directly to a smartphone or a tablet computer. Not surprisingly the Leica C accessories are no less stylish and unique. The accessories and camera are perfectly matched to each other and come together to create an incomparably fashionable look.

Full-size view, the camera is available in light gold and dark red.  $\label{eq:full-size} % \begin{center} \end{constraint} \begin{center} \end{center} \begin{center} \e$ 

## LEICA C

Full-size view, the camera is available in light gold and dark red.

two uniquely stylish color schemes

The expectations brought to mind as you first glance at this elegant camera are soon experienced at the first touch as well – the Leica C is simply love at first sight for both the eye and the hand. For shopping trips, at gala dinners, or in the coolest clubs – no stylish occasion can be complete without a Leica C. Both color options, light gold and dark red, showcase the simple elegance and formal clarity of the slim and stylish Leica C in equal measure – it lies sleekly and lightly in the hand. It's a must for every occasion, embodying the very essence of the sophisticated lifestyle.