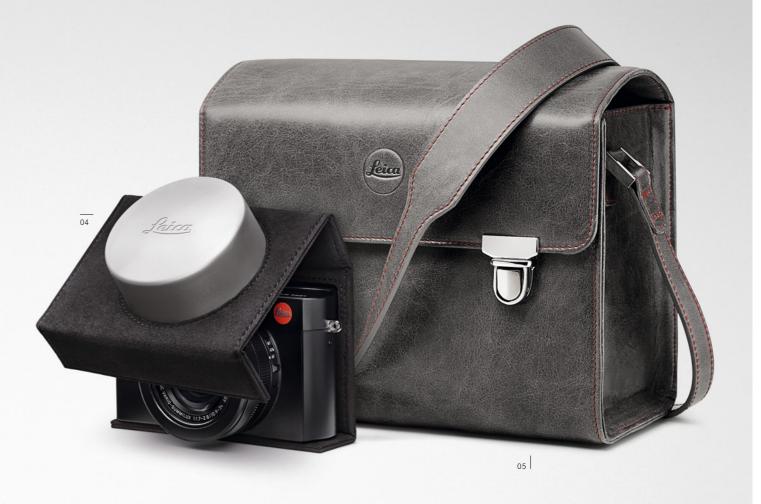

#### D-LUX TWIST (Figure 04)

An especially elegant option for the Leica D-Lux is this further development of the innovative, ultra-compact camera case. It is manufactured from particularly tough and resilient materials: black Alcantara and sandblasted

metal in aluminum look. In this case, which can be easily attached to the tripod thread on the base of the camera, the camera is ready for action in a flash. And, no matter whether closed or unwrapped, this case is a must-have for style aficionados.

#### D-LUX | V-LUX LEATHER SYSTEM BAG, STONE GRAY (Figure 05)

This leather system bag has room for everything – a camera, a flash unit, spare batteries, and a viewfinder. All safely bedded in soft, lint-free microvelour. Even for a mini tablet PC. In a specially tailored compartment. Its looks recall the good old days. With clasps in a retro design. Metal feet to protect its base. And metal buckles on its carrying strap.