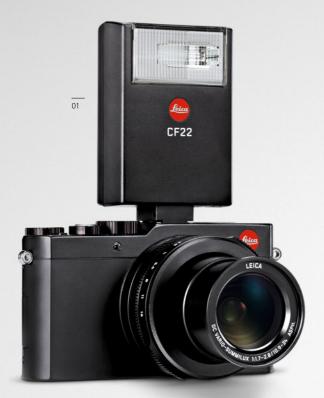

#### CF 22 FLASH UNIT D-LUX | V-LUX (Figure 01)

This accessory flash unit combines an extremely compact size with high performance. It's designed especially for use with Leica compact cameras and offers photographers additional flash and fill-in flash options for both snapshots and painstakingly arranged compositions. Whenever needed, it can be swiftly and securely mounted on the accessory shoes of both the Leica D-Lux and the Leica V-Lux.