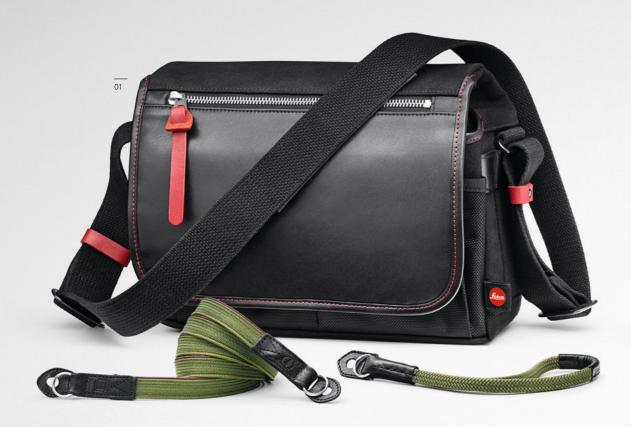

#### ARTISAN & ARTIST EDITION FOR LEICA (Figures 01)

Handcrafted excellence, attention to details, and carefully selected materials are passions shared by Leica and Artisan & Artist. This ensures that the exclusive Artisan & Artist Edition for Leica is extremely user-friendly and captivates with its superior quality and finishing. The compact system bag offers ideal protection for a Leica D-Lux or V-Lux camera complete with accessories when traveling or out and about. Hard-wearing and resilient nylon makes the system bag weatherproof, while clean lines, the finest leather, hand-stitched seams, and contrasting elements in red define its classically elegant design. Inside, the bag is equally well designed and its soft inlay offers ideal protection and adaptability. When the inlay is removed, the camera system bag becomes a discreetly elegant shoulder bag for everyday use. The sewn-in inner pocket offers space for memory cards, a spare battery, and quite a lot more.

A wrist strap and a carrying strap plaited from green and brown silk are indispensable accessories for the Artisan & Artist Edition for Leica. Thanks to an elaborate plaiting process the silk becomes unusually strong and resilient, and tear-resistant in even the most adverse situations. As it adapts to the temperature of the skin, it remains comfortably breathable and gentle to the skin in all weather. Protective tabs on the hand-sewn leather end pieces protect the camera body and prevent scratching.