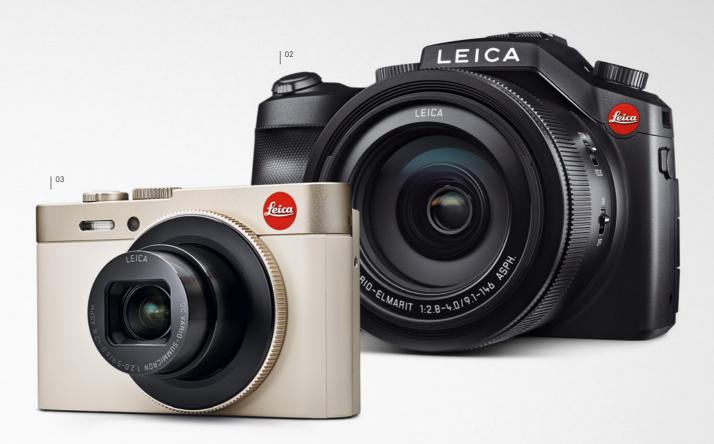

#### 02 LEICA V-LUX

The beauty of life is always waiting to be discovered. The Leica V-Lux is perfect for every kind of journey of discovery. The ideal composition of every subject can quickly be assessed in its high-resolution viewfinder. Speaking of speed: its autofocus is amazingly fast. Its new, large sensor offers almost infinite opportunities for exploring the creative possibilities of selective focus. An enormously broad range of photos, from macro to extreme telephoto can be captured by its superb 25 to boundless photographic opportunities. At the same time, the D-Lux is 400 mm (35 mm equivalent) super-zoom lens - photos as diverse as life itself.

#### 03 LEICA C

A stylish design outside and serious tech inside - the Leica C is a fascinating camera in more ways than one. In an elegant light gold or a richly refined dark red lacquer finish, the extremely compact Leica C is an eye-catcher in every respect. Thanks to an comprehensive range of high-end features, the Leica C is suitable for almost any photographic occasion and delivers sparkling pictures of exceptional quality. Plus, it is the first Leica to feature an integrated Wi-Fi module for the wireless transfer of still picture and video data to a smartphone or tablet PC. The Leica C is irresistible, but it becomes an absolute must with its range of extraordinary accessories.

## LEICA V-LUX

The world is an open book.

Especially when traveling, the Leica V-Lux is the ideal camera for seeing the world as an open book in which the traveler can write new stories and capture personally significant experiences and impressions – in the form of unique and priceless photos.

## LEICA C

Capture every instant in style.

The stylish design of the compact Leica C is the first thing that attracts envious looks. This is to be expected as its striking color combinations in light gold and dark red make it an exceptionally elegant fashion accessory. A closer look reveals that this camera also offers equally impressive features. Thanks to its fast Leica lens and large sensor, it delivers pictures with outstanding brilliance throughout the entire zoom range and even in low light. Its Wi-Fi capability makes it easy to transfer pictures directly to a smartphone or a tablet computer. Not surprisingly the Leica C accessories are no less stylish and unique. The accessories and camera are perfectly matched to each other and come together to create an incomparably fashionable look.