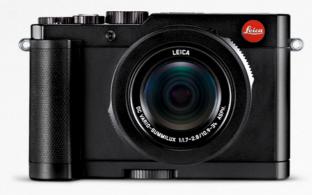

#### HANDGRIP D-LUX (Figure 02)

One-handed shooting can be the best option in some situations, and that The mini HDMI cable allows the Leica D-Lux, V-Lux, and Leica C to be diis precisely why we offer an accessory handgrip for the Leica D-Lux. The handgrip is attached to the base of the camera and provides improved grip video recordings in the best possible quality. and extra comfort for one-handed shooting.