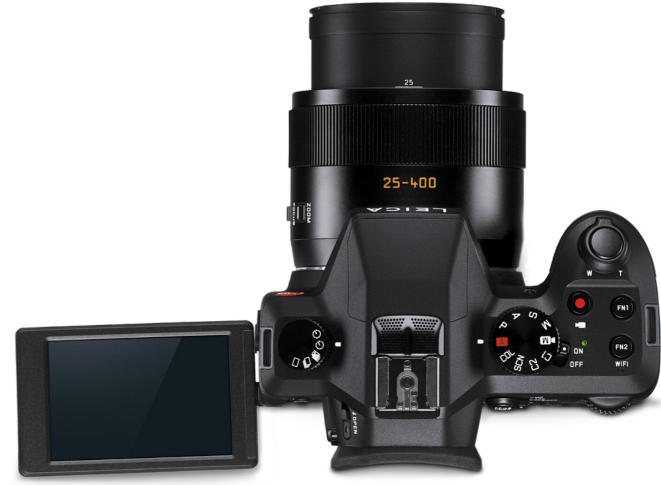

**FAST:** high-speed over the entire zoom range

Travel, sports, or other outdoor adventures – the Leica V-Lux is simply the ideal camera to capture them all. Thanks to its enormous zoom range of 25 to 400 mm (35 mm equivalent), time-consuming lens changes and carrying heavy extra equipment are now a thing of the past. It covers every photographic situation from wide-angle, standard, and telephoto photography to macro close-ups down to a distance of only 3 cm. With maximum apertures of f/2.8 (wide angle) and f/4 (telephoto), its Leica DC Vario-Elmarit 9.1–146 mm f/2.8–4 ASPH. Iens enables sharp and crisply detailed exposures, even with distant subjects.

#### PRACTICAL BY NATURE

in both design and handling

The looks alone of the new V-Lux are enough to tell you that it couldn't be anything but a Leica. And the luxurious feel of it enhances that impression: the materials and finish are first class. The simplified handling concept is also typical for a Leica. Its features are understood intuitively – even by beginners. And the change between automatic and manual control couldn't be easier. This leaves more time to concentrate on the picture. And thanks to the multiaxis rotate-and-tilt function of the 3" LCD monitor, images can be captured with ease at any angle from ground level to a bird's-eye view. And that's not all when it comes to convenience: the integrated Wi-Fi module allows remote control from a smartphone or tablet and the easy transfer and sharing of photos and videos via wireless LAN. All you need is the free Leica C Image Shuttle app.