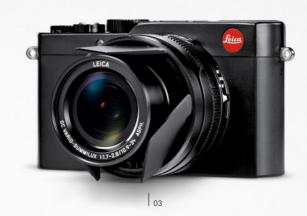

#### 01 LEICA D-LUX

Inspiration is the source of creativity. And the Leica D-Lux is the ideal companion for capturing the most memorable moments of daily life. Recording them with your own creative vision. Perfectly composed, thanks to the high-resolution integrated viewfinder. As a high-performance Leica compact camera, it features an extremely fast lens with a maximum aperture of f/1.7. In combination with its large sensor and a zoom range of 24 to 75 mm (35 mm equivalent), it guarantees almost simple and intuitive, thus offering enhanced inspiration and the freedom to capture what is essential.

## LEICA D-LUX

Inspired by life.

The Leica D-Lux is the ideal companion for anyone who meets each new day with open eyes, perceives photography as the art of observation, and discovers the extraordinary in everyday things. It awakens curiosity and the desire to experiment and explore. It sharpens one's vision for subjects and scenes and inspires the creativity in everyone. It is an invitation to let go – to be guided by spontaneity and intuition – and, in these things, embodies the perfect balance between performance, functionality, and size.

#### D-LUX LEATHER CASE (Figure 03)

This high-quality case for the Leica D-Lux in the same cognac-colored leather with light-colored stitching guarantees optimum protection and eye-catching style.