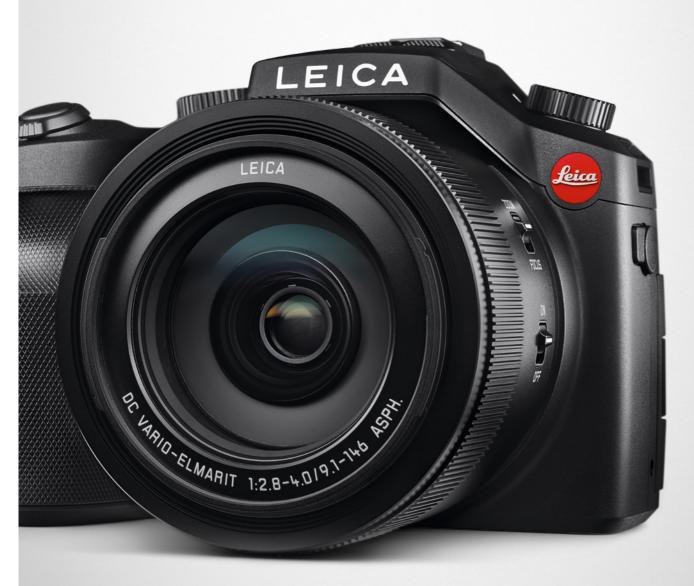

## LEICA V-LUX

The world is an open book.

Especially when traveling, the Leica V-Lux is the ideal camera for seeing the world as an open book in which the traveler can write new stories and capture personally significant experiences and impressions – in the form of unique and priceless photos.

With its long wide-angle to super-telephoto and macro zoom range, the Leica V-Lux succeeds in doing justice to the beauty of the world in all its facets. It captures photographic memories in pictures of superb quality. Its extremely fast autofocus ensures that spontaneous shots are only a breath away. It's a camera for people who see life as a great adventure with countless things to discover and preserve.

**FAST:** high-speed over the entire zoom range

Travel, sports, or other outdoor adventures – the Leica V-Lux is simply the ideal camera to capture them all. Thanks to its enormous zoom range of 25 to 400 mm (35 mm equivalent), time-consuming lens changes and carrying heavy extra equipment are now a thing of the past. It covers every photographic situation from wide-angle, standard, and telephoto photography to macro close-ups down to a distance of only 3 cm. With maximum apertures of f/2.8 (wide angle) and f/4 (telephoto), its Leica DC Vario-Elmarit 9.1–146 mm f/2.8–4 ASPH. Iens enables sharp and crisply detailed exposures, even with distant subjects.