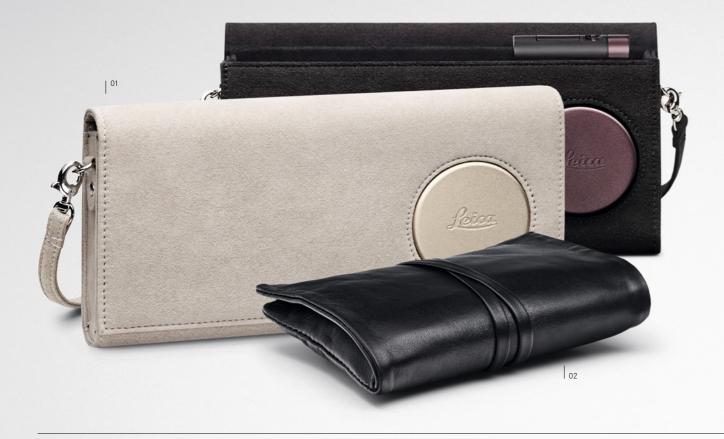

#### C-CLUTCH (Figure 01)

It's the first camera protection accessory from Leica that is much more than a camera case. The Leica C-Clutch is an absolute must for fashion aficionados. The eye-catching design of this clutch bag makes it look simply wonderful with everything from a casual outfit to evening wear and transforms the elegance of high fashion into an expression of pure style. This creation in light gold or dark red premium Alcantara with a sandblasted metal closer offers two separate compartments with ample space for a Leica C, a smartphone, and a small change purse - everything a 21st century woman needs. The Alcantara carrying strap underscores the bag's refined looks and keeps both hands free for capturing wonderful moments with the Leica C.

#### C-POUCH (Figure 02)

A small bag with great looks - the Leica C-Pouch features a cleverly designed but easy-to-use wrap-around concept. This stylish and elegant black leather bag is absolutely perfect for any outfit or occasion. It offers enough space for a smartphone and keys along with the Leica C. This little black bag in soft and supple lambskin has real potential to become the "it" bag of the fashion scene.

#### C-CASE (Figure 04)

This elegant black leather case with light-colored contrasting stitching is lined with gray velvet and effectively protects the Leica C against inadvertent light knocks, scuffing, and scratches. Thanks to its magnetic clasp, the case is easy to open and close and ensures that the Leica C is always strap with light contrasting stitching.