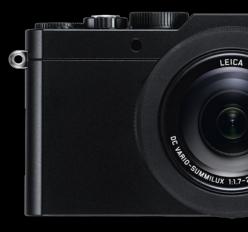

#### 01 LEICA D-LUX

Inspiration is the source of creativity. And the Leica D-Lux is the ideal companion for capturing the most memorable moments of daily life. Recording them with your own creative vision. Perfectly composed, thanks to the high-resolution integrated viewfinder. As a high-performance Leica compact camera, it features an extremely fast lens with a maximum aperture of f/1.7. In combination with its large sensor and a zoom range of 24 to 75 mm (35 mm equivalent), it guarantees almost simple and intuitive, thus offering enhanced inspiration and the freedom to capture what is essential.

## LEICA D-LUX

Inspired by life.

The Leica D-Lux is the ideal companion for anyone who meets each new day with open eyes, perceives photography as the art of observation, and discovers the extraordinary in everyday things. It awakens curiosity and the desire to experiment and explore. It sharpens one's vision for subjects and scenes and inspires the creativity in everyone. It is an invitation to let go – to be guided by spontaneity and intuition – and, in these things, embodies the perfect balance between performance, functionality, and size.

This Leica compact camera's extremely fast lens promises endless creativity in the exploration of minimal depth of field – for authentic pictures in natural color that reveal the essence of the art of photography. It inspires you to see the details and the whole. The noteworthy in everyday life. The perfect that transcends imperfection.