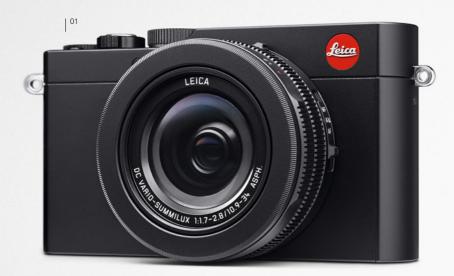

#### 01 LEICA D-LUX

Inspiration is the source of creativity. And the Leica D-Lux is the ideal companion for capturing the most memorable moments of daily life. Recording them with your own creative vision. Perfectly composed, thanks to the high-resolution integrated viewfinder. As a high-performance Leica compact camera, it features an extremely fast lens with a maximum aperture of f/1.7. In combination with its large sensor and a zoom range of 24 to 75 mm (35 mm equivalent), it guarantees almost simple and intuitive, thus offering enhanced inspiration and the freedom to capture what is essential.

## LEICA D-LUX

Inspired by life.

The Leica D-Lux is the ideal companion for anyone who meets each new day with open eyes, perceives photography as the art of observation, and discovers the extraordinary in everyday things. It awakens curiosity and the desire to experiment and explore. It sharpens one's vision for subjects and scenes and inspires the creativity in everyone. It is an invitation to let go – to be guided by spontaneity and intuition – and, in these things, embodies the perfect balance between performance, functionality, and size.

## LEICA D-LUX

Full-size view.

form follows function

Even at first glance, the D-Lux reveals its heritage as a genuine Leica – classic elegance, time-less beauty, and special attention to simple and intuitive handling. As the prime consideration is always the picture, and distractions must be kept to a minimum, the change between automatic and manual modes is also satisfyingly simple. Even less experienced photographers can enjoy the experience of immediate success – and seeing it brightly and clearly on the high-resolution 3" LCD monitor, even in bright sunlight. In an instant, anyone taking it in their hands feels and sees the superior quality of its materials and finish. A robust, reliable camera for any occasion and every day.