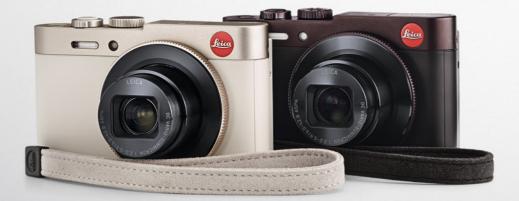

## LEICA C

Capture every instant in style.

The stylish design of the compact Leica C is the first thing that attracts envious looks. This is to be expected as its striking color combinations in light gold and dark red make it an exceptionally elegant fashion accessory. A closer look reveals that this camera also offers equally impressive features. Thanks to its fast Leica lens and large sensor, it delivers pictures with outstanding brilliance throughout the entire zoom range and even in low light. Its Wi-Fi capability makes it easy to transfer pictures directly to a smartphone or a tablet computer. Not surprisingly the Leica C accessories are no less stylish and unique. The accessories and camera are perfectly matched to each other and come together to create an incomparably fashionable look.

Full-size view, the camera is available in light gold and dark red.  $\label{eq:full-size} % \begin{center} \end{constraint} \begin{center} \end{center} \begin{center} \e$ 

## LEICA C

Full-size view, the camera is available in light gold and dark red.

two uniquely stylish color schemes

The expectations brought to mind as you first glance at this elegant camera are soon experienced at the first touch as well – the Leica C is simply love at first sight for both the eye and the hand. For shopping trips, at gala dinners, or in the coolest clubs – no stylish occasion can be complete without a Leica C. Both color options, light gold and dark red, showcase the simple elegance and formal clarity of the slim and stylish Leica C in equal measure – it lies sleekly and lightly in the hand. It's a must for every occasion, embodying the very essence of the sophisticated lifestyle.